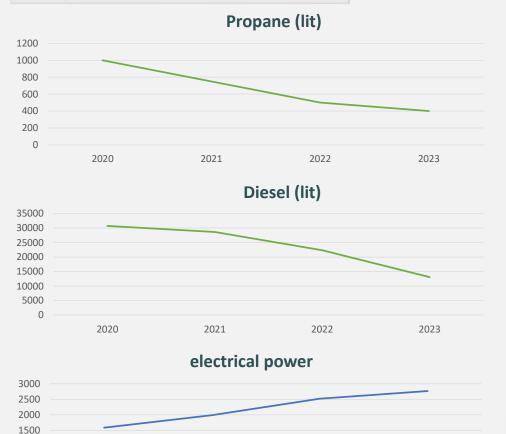

### **Energy Consumption Performance**

Starting from 2020 we adopted a new business strategy which focuses on sustainability areas so, reducing 60% of reliance on fossil fuel by 2023 was one of our big targets that we have achieved to move to our plan next phase to reach a 90% reduction rate in the next two years by increasing electrifying rate on our operation.

\* However, we know that more electricity causes more co2e indirect emissions (scope 2) but, our plan is to start from 2025 to neutralize our electricity consumption ends by 2030 with 50% carbon neutral electrical power by sponsoring construction and management of wind turbines at western desert.

2023

2021

2022

6

- We achieved 250% increasing in production since 2020 which led to 570% increasing in our turnover.
  - However more production means more carbon emissions, but we will reach 103 co2e metric tons (scope 1) at the end of 2023 against 450 co2e metric tons in 2020 with 78% reduction of emissions.
- The co2e emissions generated by producing one ton of red copper busbar was 1.3 metric ton of co2e for every single ton of recycled copper in 2020 to reach 0.48 metric ton of co2e in 2023 considered as one of the lowest rates in the MENA region.

\* Our sustainability vision was to maximize business profitability by adopting responsible supply chain and low carbon strategy which we achieved in 2023.

We used SE emission calculator and for more details you can visit our SSP-SAM account at SE portal.