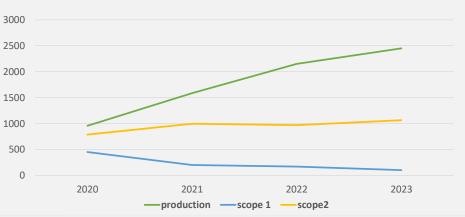

2023

2021

2022

6

- We achieved 250% increasing in production since 2020 which led to 570% increasing in our turnover.
  - However more production means more carbon emissions, but we will reach 103 co2e metric tons (scope 1) at the end of 2023 against 450 co2e metric tons in 2020 with 78% reduction of emissions.
- The co2e emissions generated by producing one ton of red copper busbar was 1.3 metric ton of co2e for every single ton of recycled copper in 2020 to reach 0.48 metric ton of co2e in 2023 considered as one of the lowest rates in the MENA region.