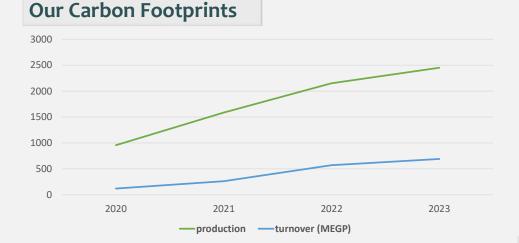

#### About WN 2023 highlights Home

Governance

Performance Overview

Materiality assessment

Value Creation

WN's sustainability journey began with the issuing of a new strategic direction in 2020 of becoming a clean, low carbon Copper busbar industry champion for Egypt and The ME Region. Since then, our strategy deliverables hits the bottom level regarding our carbon footprints (-78% scope 1 co2 emission) with an increase in turnover reached 500% in 2023 against 2020 numbers.

2023

2021

2022

6

- We achieved 250% increasing in production since 2020 which led to 570% increasing in our turnover.
  - However more production means more carbon emissions, but we will reach 103 co2e metric tons (scope 1) at the end of 2023 against 450 co2e metric tons in 2020 with 78% reduction of emissions.
- The co2e emissions generated by producing one ton of red copper busbar was 1.3 metric ton of co2e for every single ton of recycled copper in 2020 to reach 0.48 metric ton of co2e in 2023 considered as one of the lowest rates in the MENA region.