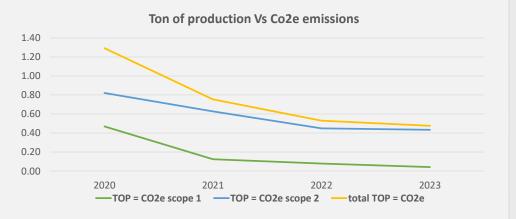

2023

2021

2022

6

- We achieved 250% increasing in production since 2020 which led to 570% increasing in our turnover.
  - However more production means more carbon emissions, but we will reach 103 co2e metric tons (scope 1) at the end of 2023 against 450 co2e metric tons in 2020 with 78% reduction of emissions.
- The co2e emissions generated by producing one ton of red copper busbar was 1.3 metric ton of co2e for every single ton of recycled copper in 2020 to reach 0.48 metric ton of co2e in 2023 considered as one of the lowest rates in the MENA region.