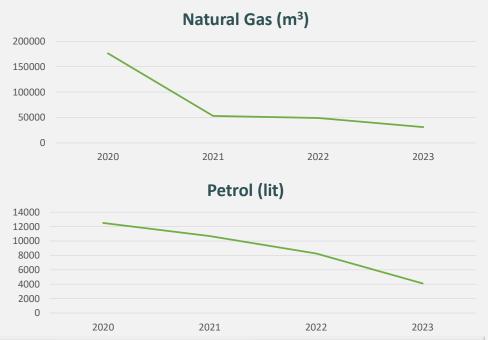

### **Energy Consumption Performance**

Starting from 2020 we adopted a new business strategy which focuses on sustainability areas so, reducing 60% of reliance on fossil fuel by 2023 was one of our big targets that we have achieved to move to our plan next phase to reach a 90% reduction rate in the next two years by increasing electrifying rate on our operation.

\* However, we know that more electricity causes more co2e indirect emissions (scope 2) but, our plan is to start from 2025 to neutralize our electricity consumption ends by 2030 with 50% carbon neutral electrical power by sponsoring construction and management of wind turbines at western desert.

2023

2021

2022

6

- We achieved 250% increasing in production since 2020 which led to 570% increasing in our turnover.
  - However more production means more carbon emissions, but we will reach 103 co2e metric tons (scope 1) at the end of 2023 against 450 co2e metric tons in 2020 with 78% reduction of emissions.
- The co2e emissions generated by producing one ton of red copper busbar was 1.3 metric ton of co2e for every single ton of recycled copper in 2020 to reach 0.48 metric ton of co2e in 2023 considered as one of the lowest rates in the MENA region.

\* Our sustainability vision was to maximize business profitability by adopting responsible supply chain and low carbon strategy which we achieved in 2023.

We used SE emission calculator and for more details you can visit our SSP-SAM account at SE portal.